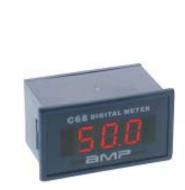

## Panel Meter, LED 0-50A AC with CT

Snap-in, 3 digit Red LED Panel Ammeter and Current Transformer.

**METER** 

Input: 0-5A (50A with CT) Meter Power: 220VAC

Resolution: .1A

Accuracy: +-1% +- 2LSD Refresh Rate: ~5/Sec. Character Height: 0.56in.

Terminal Strip for Power & Input

Cutout: 68mm X 38mm