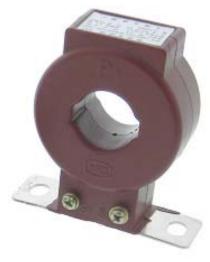

## **CURRENT TRANSFORMER**

Primary Turns: 3

Rated Voltage: 500VAC Accuracy Class: .5

Frequency: 50Hz (OK for 60Hz Operation)

Center Hole: 1-1/4in. Dia.

Buss Bar Slot: ~1-1/2in. X 3/8in. centered horizontally in Hole

Secondary Connection: Screw

**Meter W:** 2-15/16" **H:** 1-11/6" **D:** 2-1/8" **WT:** .15

**C/T H:** 4-1/2" **L:** 4-1/4" **D:** 1-5/8" **WT:** 1.4 **SHIP WT:** 1.7

Information including Drawings, Schematics, Links and Code (Software) Supplied or Referenced in this Document is supplied by MPJA inc. as a service to our customers and accuracy or usefulness is not guaranteed nor is it an Endorsement of any particular part, supplier or manufacturer. Use of information and suitability for any application is at users own discretion and user assumes all risk.