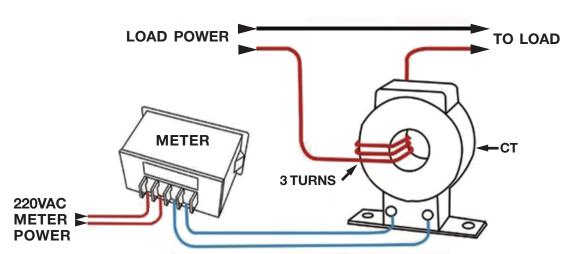

## Panel Meter, LED 0-50A AC with CT

Snap-in, 3 digit Red LED Panel Ammeter and Current Transformer.

**METER** 

Input: 0-5A (50A with CT) Meter Power: 220VAC

Resolution: .1A

Accuracy: +-1% +- 2LSD Refresh Rate: ~5/Sec. Character Height: 0.56in.

Terminal Strip for Power & Input

Cutout: 68mm X 38mm

## **CURRENT TRANSFORMER**

Primary Turns: 3

Rated Voltage: 500VAC Accuracy Class: .5

Frequency: 50Hz (OK for 60Hz Operation)

Center Hole: 1-1/4in. Dia.

Buss Bar Slot: ~1-1/2in. X 3/8in. centered horizontally in Hole

Secondary Connection: Screw

**Meter W:** 2-15/16" **H:** 1-11/6" **D:** 2-1/8" **WT:** .15

**C/T H:** 4-1/2" **L:** 4-1/4" **D:** 1-5/8" **WT:** 1.4 **SHIP WT:** 1.7

Information including Drawings, Schematics, Links and Code (Software) Supplied or Referenced in this Document is supplied by MPJA inc. as a service to our customers and accuracy or usefulness is not guaranteed nor is it an Endorsement of any particular part, supplier or manufacturer. Use of information and suitability for any application is at users own discretion and user assumes all risk.